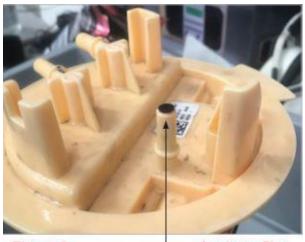

NOTE | The Fuel Tank MUST be lowered to access fuel port

Lower the fuel tank to access the auxiliary fuel port

There is no need to remove the sender unit from tank.

(Figure 3) Fuel Sender Unit Auxiliary Fuel Port

Figure 3

Auxiliary Port

www.butlertechnik.com 01/12/2022 Version 1.0