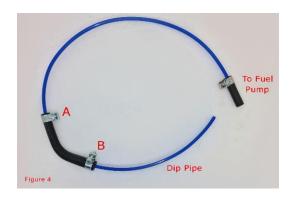

Cut the tip off the fuel port nipple to open the port enough to feed in the blue fuel line

Assemble the Kit as per Figure 4. Securing the line at smallest end A with clip provided to correct length of dip line at 215mm and cut end of dip pipe at 45 degrees

Once assembled feed the blue line through the fuel port and attach the elbow end B (largest end) over the fuel port and secure using provided clip

Feed the Remaining line to the fuel pump and secure using the remaining rubber hose and clip.