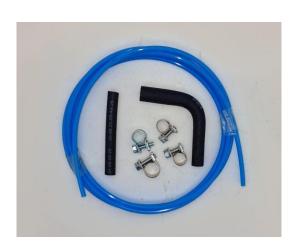

| Contents                 |          |
|--------------------------|----------|
| Description              | Quantity |
| Blue Fuel Line Meter     | 2        |
| 7.5 x 4.5 Reducing Elbow | 1        |
| 9mm Fuel Hose Clip       | 3        |
| 11mm Fuel Hose Clip      | 1        |
| Fuel Hose Small          | 1        |