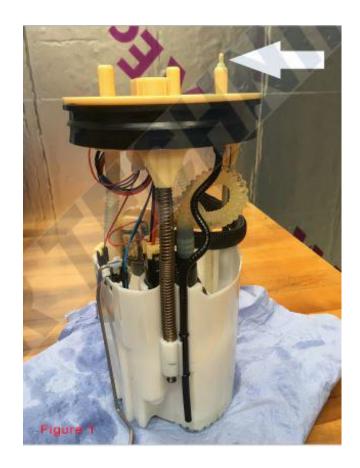

## The sender unit DOES NOT need to be removed

Cut the tip of the auxiliary fuel port dome off to open the port (Figure 1)

Attach the large End (A) of the reducing elbow to the auxiliary fuel port and secure using hose clip, attach the small send (B) to the blue fuel line and secure with hose clip. (Figure 1)