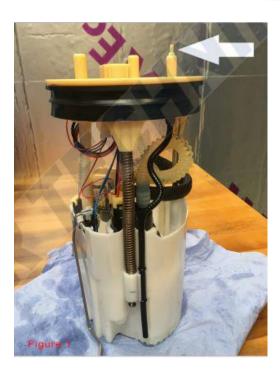

NOTE | The Fuel Tank MUST be lowered to access fuel port

Lower the fuel tank to access the auxiliary fuel port

## The sender unit DOES NOT need to be removed

Cut the tip of the auxiliary fuel port dome off to open the port (Figure 1)

Attach the large End (A) of the reducing elbow to the auxiliary fuel port and secure using hose clip, attach the small send (B) to the blue fuel line and secure with hose clip. (Figure 4)