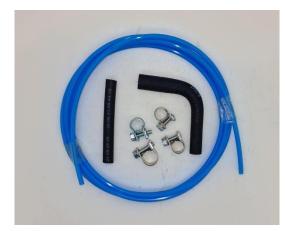

Suitable For the Following Heater Kits

Airtronic S2 D2L

Hydronic S3 HS3 D5E

Autoterm / Planar

Chinese Heaters

| Contents                 |          |  |  |
|--------------------------|----------|--|--|
| Description              | Quantity |  |  |
| Blue Fuel Line Meter     | 2        |  |  |
| 7.5 x 4.5 Reducing Elbow | 1        |  |  |
| 9mm Fuel Hose Clip       | 3        |  |  |
| 11mm Fuel Hose Clip      | 1        |  |  |
| Fuel Hose Small          | 1        |  |  |