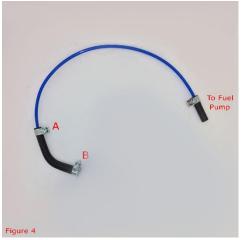

## The sender unit DOES NOT need to be removed

Cut the tip of the auxiliary fuel port dome off to open the port (Figure 1)

Attach the large End (A) of the reducing elbow to the auxiliary fuel port and secure using hose clip, attach the small send (B) to the blue fuel line and secure with hose clip. (Figure 4)

Feed the blue line to the fuel pump and secure using the remaining small rubber hose and clips