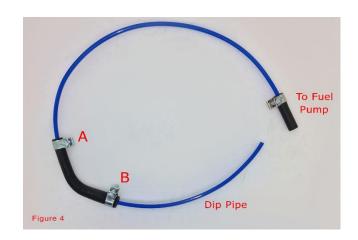

## There is no need to remove the sender unit from tank.

Auxiliary Fuel port (Figure 2)

Cut the tip off the fuel port nipple to open the port enough to feed in the blue fuel line

Assemble the Kit as per Figure 4. Securing the line at smallest end A with clip provided to correct length of dip line a 175mm and cut end of dip pipe at 45 degrees

Once assembled feed the blue line through the fuel port and attach the elbow end B (largest end) over the fuel port and secure using provided clip (figure 4)

Feed the Remaining line to the fuel pump and secure using the remaining rubber hose and clip.