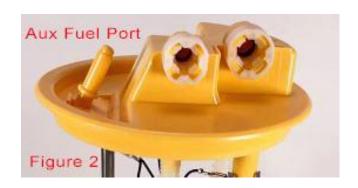

NOTE | The Fuel Tank MUST be lowered to access fuel port

Lower the fuel tank to access the auxiliary fuel port

## There is no need to remove the sender unit from tank.

Auxiliary Fuel port (Figure 2)

Cut the tip off the fuel port nipple to open the port enough to feed in the blue fuel line

Assemble the Kit as per Figure 4. Securing the line at smallest end A with clip provided to correct length of dip line a 175mm and cut end of dip pipe at 45 degrees