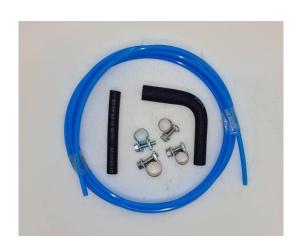

| Contents                 |          |
|--------------------------|----------|
| Description              | Quantity |
| Blue Fuel Line Meter     | 2        |
| 7.5 x 4.5 Reducing Elbow | 1        |
| 9mm Fuel Hose Clip       | 3        |
| 11mm Fuel Hose Clip      | 1        |
| Fuel Hose Small          | 1        |