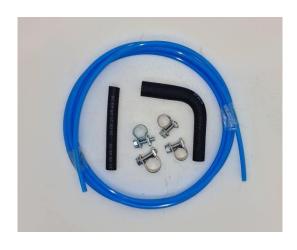

Chinese Heaters

| Contents                 |          |
|--------------------------|----------|
| Description              | Quantity |
| Blue Fuel Line Meter     | 2        |
| 7.5 x 4.5 Reducing Elbow | 1        |
| 9mm Fuel Hose Clip       | 3        |
| 11mm Fuel Hose Clip      | 1        |
| Fuel Hose Small          | 1        |