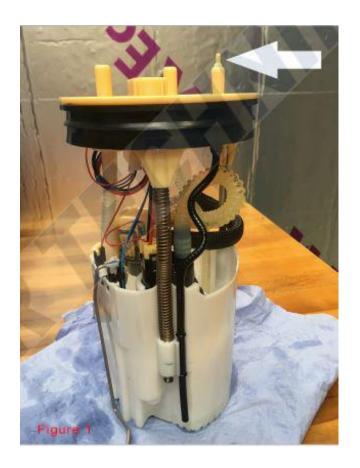

NOTE | The Fuel Tank MUST be lowered to access fuel port

Lower the fuel tank to access the auxiliary fuel port

## The sender unit DOES NOT need to be removed

Cut the tip of the auxiliary fuel port dome off to open the port (Figure 1)

Attach the large End (A) of the reducing elbow to the auxiliary fuel port and secure using hose clip, attach the small send (B) to the blue fuel line and secure with hose clip. (Figure 1)