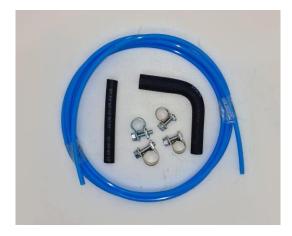

| Contents                 |          |
|--------------------------|----------|
| Description              | Quantity |
| Blue Fuel Line Meter     | 2        |
| 7.5 x 4.5 Reducing Elbow | 1        |
| 9mm Fuel Hose Clip       | 3        |
| 11mm Fuel Hose Clip      | 1        |
| 6 x 4 Fuel Hose Reducer  | 1        |