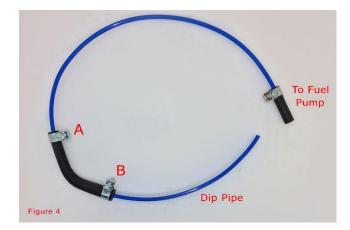

## There is no need to remove the sender unit from tank.

Auxiliary Fuel port (Figure 2)

Cut the tip off the fuel port nipple to open the port enough to feed in the blue fuel line

Assemble the Kit as per Figure 4. Securing the line at smallest end A with clip provided to correct length of dip line a 175mm and cut end of dip pipe at 45 degrees

Once assembled feed the blue line through the fuel port and attach the elbow end B (largest end) over the fuel port and secure using provided clip (figure 4)

Feed the Remaining line to the fuel pump and secure using the remaining rubber hose and clip.