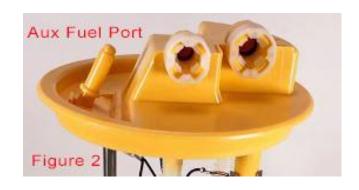

NOTE | The Fuel Tank MUST be lowered to access fuel port

Lower the fuel tank to access the auxiliary fuel port

## There is no need to remove the sender unit from tank.

Auxiliary Fuel port (Figure 2)

Cut the tip off the fuel port nipple to open the port enough to feed in the blue fuel line

Assemble the Kit as per Figure 4. Securing the line at smallest end A with clip provided to correct length of dip line a 175mm and cut end of dip pipe at 45 degrees