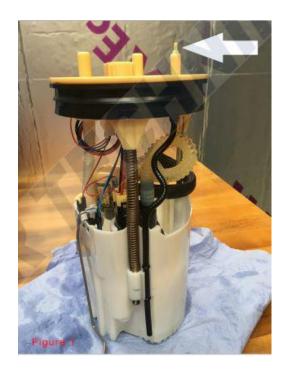

NOTE | The Fuel Tank MUST be lowered to access fuel port

Lower the fuel tank to access the auxiliary fuel port

## The sender unit DOES NOT need to be removed

Cut the tip of the auxiliary fuel port dome off to open the port (Figure 1)  $\,$ 

Attach the large End (A) of the reducing elbow to the auxiliary fuel port and secure using hose clip, attach the small send (B) to the blue fuel line and secure with hose clip. (Figure 4)