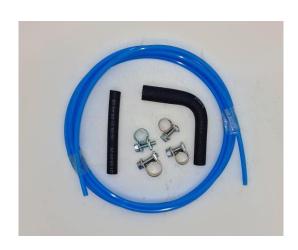

Autoterm / Planar

Chinese Heater kits

| Contents                 |          |
|--------------------------|----------|
| Description              | Quantity |
| Blue Fuel Line Meter     | 2        |
| 7.5 x 4.5 Reducing Elbow | 1        |
| 9mm Fuel Hose Clip       | 3        |
| 11mm Fuel Hose Clip      | 1        |
| 6 x 4 Fuel Hose Reducer  | 1        |