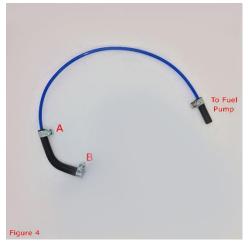

## The sender unit DOES NOT need to be removed

Cut the tip of the auxiliary fuel port dome off to open the port (Figure 1)  $\,$ 

Attach the large End (A) of the reducing elbow to the auxiliary fuel port and secure using hose clip, attach the small send (B) to the blue fuel line and secure with hose clip. (Figure 4)

Feed the blue line to the fuel pump and secure using the remaining small rubber hose and clips

www.butlertechnik.com 01/12/2022 Version 1.0