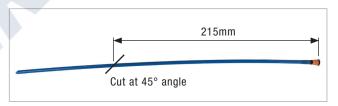

Cut the dip tube at a 45° angle to a length of 215mm (Figure 2).

Ensure that the drinking tube is straight when fitting, or that any curvature is angled down towards the bottom of the tank.

Please refer to the photograph on the right (Figure 2), which illustrates the drinking tube.