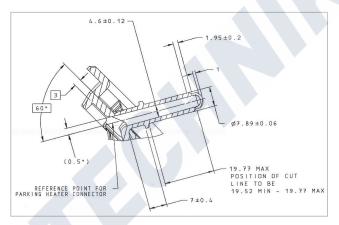

## NOTE

The fuel tank will need to be removed to access the sender unit.

Using the dimensions which are shown in (Figure 4), cut the tip of the dome off and deburr to reveal a hole in the auxiliary fuel supply port (Figure 1).

## IMPORTANT!

The cut on the auxiliary fuel supply port must be made within the parameters that are setout below in (Figure 4). This is to ensure an airtight seal when the heaters fuel system is connected.

The rubber seal on the drinking tube should be lubricated to avoid any damage which could in turn inhibit the supply of fuel to the heater.

Figure 4

| PART NUMBER     | DESCRIPTION                                    | QTY    |
|-----------------|------------------------------------------------|--------|
| 10.2063.01.0098 | Clip – 10mm Fuel 46010                         | 1      |
| 25.1888.80.0102 | Adaptor Fuel<br>5 to 3.5mm x 40mm PME          | 1      |
| 890.31.054      | Fuel Line<br>DIN 73378 4x1-PA12-HL-Blue        | 2 m    |
| 29.2100.01.7943 | Transit Cork Drinking Tube                     | 1      |
| 29.2100.01.7890 | Raymond Elbow Fuel Connector                   | 1      |
| 29.2100.17.1004 | Clip – 9mm Pt. 46009 A                         | 3      |
| 360.75.300      | Hose Fuel – 3.5 x 3mm Rubber                   | 0.05 m |
| 360.75.300      | Hose Fuel – 3.5 x 3mm Rubber                   | 0.05 m |
| 29.2100.20.1056 | Instruction Mercedes Sprinter<br>Fuel Kit 2018 | 1      |