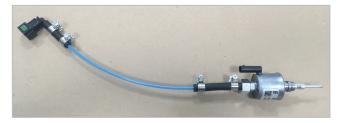

Connect the rubber fuel hose to the plastic elbow using 9mm fuel pipe clips (Figure 3).

Attach remaining assembly to the fuel metering pump and the auxiliary fuel supply port.

Figure 1

- Auxiliary Fuel Port

Figure 2

Figure 3