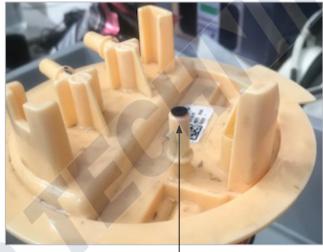

## NOTE

The fuel tank will need to be removed to access the sender unit.

Using the dimensions which are shown in (Figure 4), cut the tip of the dome off and deburr to reveal a hole in the auxiliary fuel supply port (Figure 1).

Connect the rubber fuel hose to the plastic elbow using 9mm fuel pipe clips (Figure 3).

Attach remaining assembly to the fuel metering pump and the auxiliary fuel supply port.

Figure 1

- Auxiliary Fuel Port