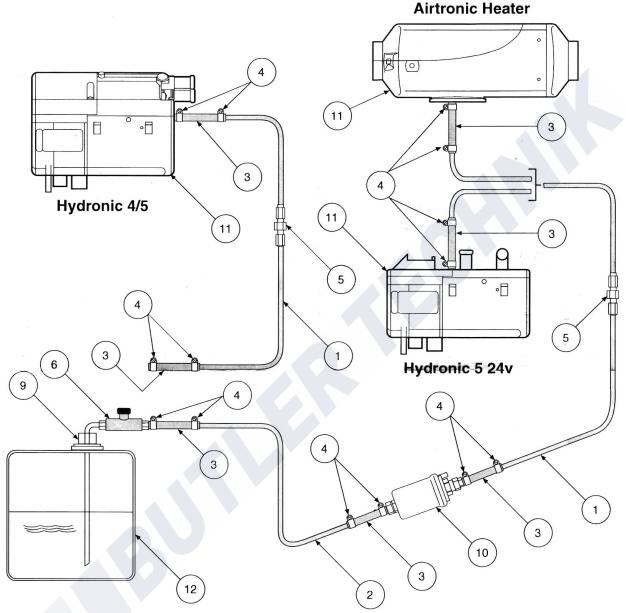

## Parts List (for Kit No. E6577)

| Item | Description                  | Part No.   |
|------|------------------------------|------------|
| 1.   | 4m M4 Copper Tube Beaded     | 17874      |
| 2.   | 2m M4 Copper Tube Beaded     | 17873      |
| З.   | Hose 3.5mm ISO 7840          | 360 75 206 |
| 4.   | Clip 10mm                    | 11083      |
| 5.   | M4 Coupling                  | 17015      |
| 6.   | Fuel Tap Lever M6/M4 Firtree | 17887      |
| 7.   | Clip "P" Brass               | 17534      |
| 8.   | Brass Screw                  | 19880      |
| 9.   | Standpipe 6mm O/D, 2mm I/D   | Existing   |
| 10.  | F M Pump                     | Existing   |
| 11.  | Heater                       | Existing   |
| 12.  | Fuel Tank                    | Existing   |

If 4mm fuel line requires shortening the middle section must be removed and joined with M4 coupling (5).

This allows the use of the beaded ends as required to meet the RCD 94/25/EC and ISO EN10088.

Maximum advisable distance between fuel line clips.