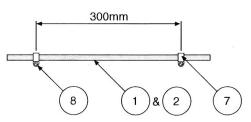

If 4mm fuel line requires shortening the middle section must be removed and joined with M4 coupling (5).

This allows the use of the beaded ends as required to meet the RCD 94/25/EC and ISO EN10088.

Maximum advisable distance between fuel line clips.